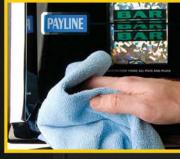

#### LCD & Plasma Screen Cleaning Wipes

Soft and low-linting microfiber terry cloth is ideal for cleaning and polishing LCD and plasma screens, plexi-glass, chrome, and other sensitive surfaces. Buffs surface to a shine with or without cleaner. Use with 1605-6FP cleaner.

- Cleans & polishes sensitive surfaces
- Washable (avoid fabric softener)
- Effective wet or dry
- Low-linting

2 16" x 16" dry wipes w/hemmed edges